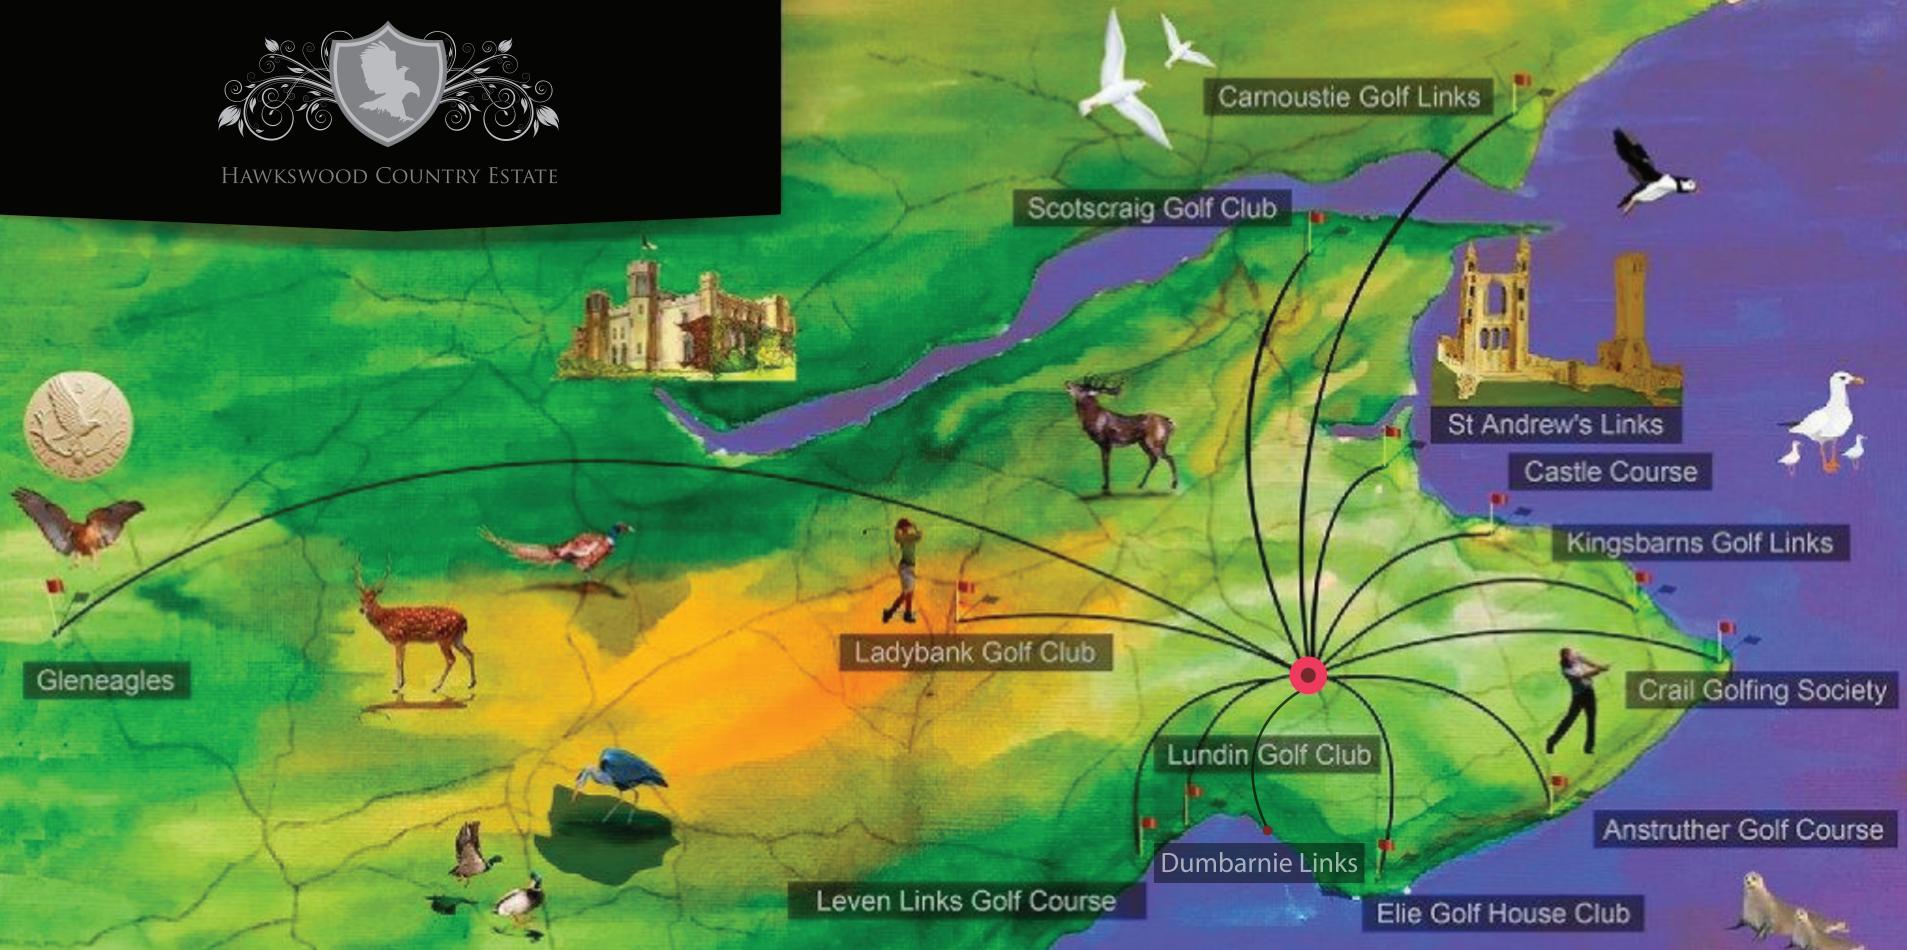

| Golf club             | Time to travel | Distance  | Golf club       |  |
|-----------------------|----------------|-----------|-----------------|--|
| Carnoustie Golf Links | 60 minutes     | 28 miles  | Anstruther Golf |  |
| Scotscraig Golf Club  | 27 minutes     | 14 miles  | Elie Golf House |  |
| St Andrew's Links     | 15 minutes     | 7.9 miles | Lundin Golf Clu |  |
| Castle Course         | 20 minutes     | 9.4 miles | Ladybank Golf ( |  |
| Kingsbarns Golf Links | 22 minutes     | 12 miles  | Leven Links Gol |  |
| Crail Golfing Society | 26 minutes     | 14 miles  | Gleneagles      |  |
| Dumbarnie Links       | 16 minutes     | 7.4 miles |                 |  |
|                       |                |           |                 |  |

## lf Course e Club ub f Club olf Course

## Time to travel

17 minutes
15 minutes
12 minutes
21 minutes
19 minutes
1 hour 15 minutes

## Distance

- 9.5 miles7.4 miles6.4 miles13 miles8.7 miles
- 42 miles